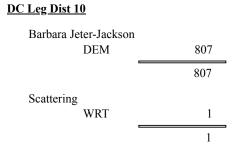

#### **COUNTY LEGISLATIVE 025 RACES**

10 of 10 (100%) machines reporting (10 total districts)

| DC Leg Dist 25    |       |
|-------------------|-------|
| Margaret G Fettes |       |
| DEM               | 1,174 |
|                   |       |
|                   | 1,174 |
| Scattering        | 1,174 |