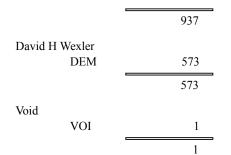

#### **COUNTY LEGISLATIVE 025 RACES**

10 of 10 (100%) machines reporting (10 total districts)

| DC Leg Dist 25    |       |
|-------------------|-------|
| Margaret G Fettes |       |
| DEM               | 1,174 |
|                   |       |
|                   | 1,174 |
| Scattering        | 1,174 |